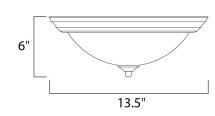

### **MEASUREMENTS**

DIMENSION : 13.5" L x 13.5" W x 6" H

HANGING WEIGHT : 2.73 lb